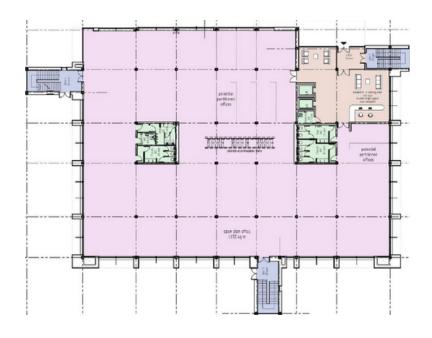

#### **GROUND FLOOR PLAN**

#### Ground Floor area

- c. 1.438 m<sup>2</sup>
- c. 15.472 ft<sup>2</sup>