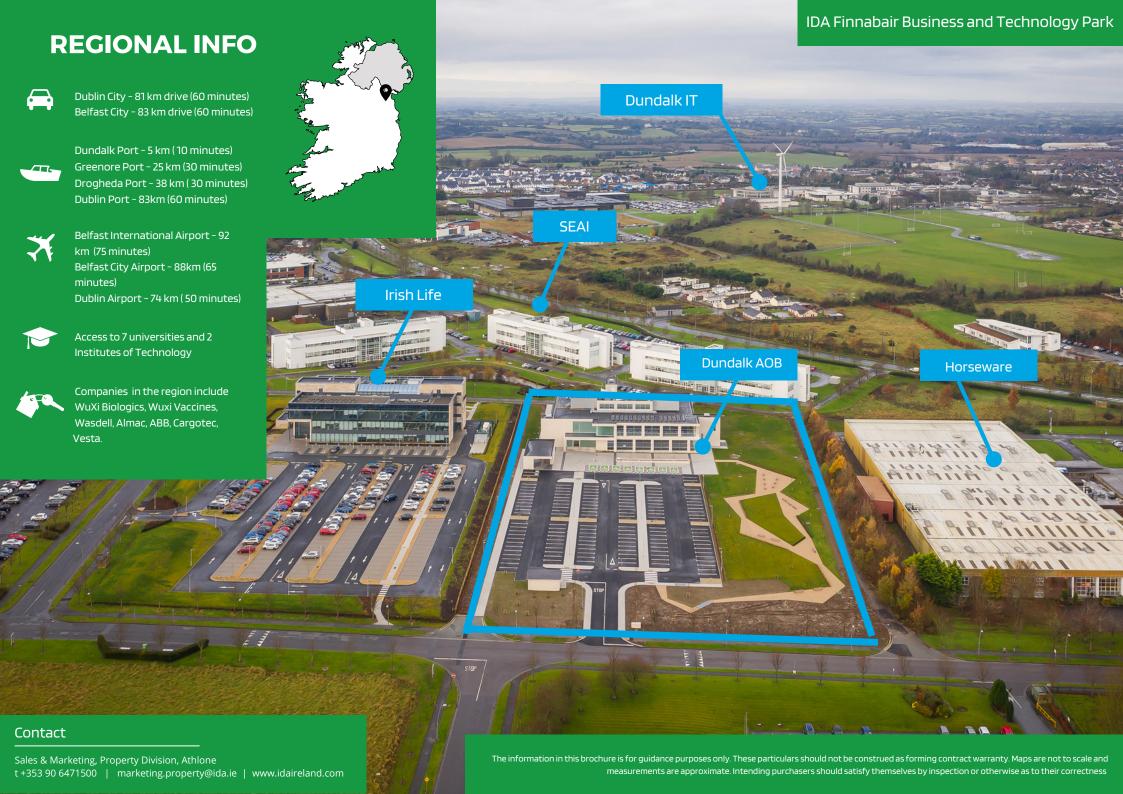

- This quality office space offers raised floors and suspended ceiling, and the floor to ceiling windows provide an abundance of natural light.
- Mains power supply connected, alarm and provision for CCTV. Additionally 166 x 50 kVa solar panels on the roof
- Surface car parking for 150 cars with EV charging terminals and cycle parking onsite
- Toilets and showers fitted. Comms / Data room. 2 x No. 8 person lifts

# **SPECIFICATION**

#### **GROUND FLOOR PLAN**



#### FIRST FLOOR PLAN





#### **SUSTAINABILITY**



• Designed to achieve LEED CS accreditation and nZEB compliance



#### Ground Floor area

- c. 1.438 m<sup>2</sup>
- c. 15.472 ft<sup>2</sup>

#### First floor area

• c. 15,472 ft<sup>2</sup>

- c. 34,778 ft<sup>2</sup>

# **IMAGE GALLERY**



















## PARK AREA