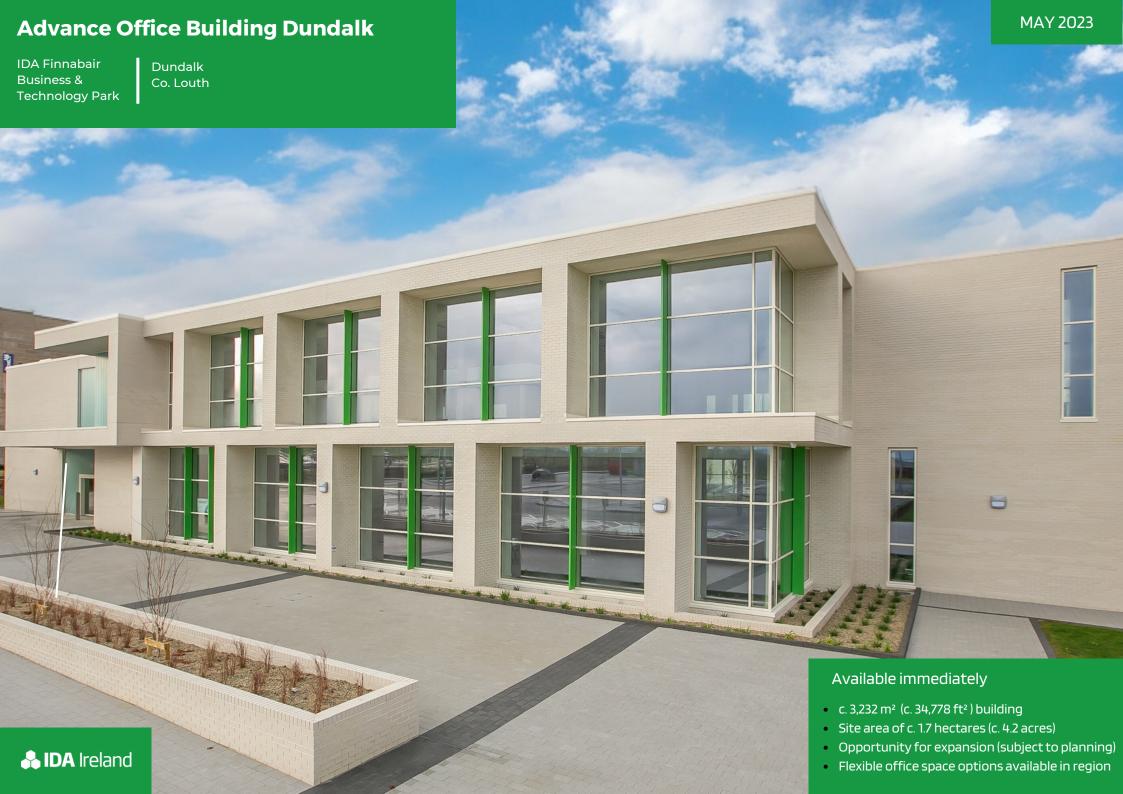

### **BUILDING DETAILS**

- Impressive two storey detached office building with open plan Grade A office space incorporating reception, circulation / access routes, stairs & lift and welfare facilities.
- This quality office space offers raised floors and suspended ceiling, and the floor to ceiling windows provide an abundance of natural light.
- Mains power supply connected, alarm and provision for CCTV. Additionally 166 x 50 kVa solar panels on the roof
- Surface car parking for 150 cars with EV charging terminals and cycle parking onsite
- Toilets and showers fitted. Comms / Data room. 2 x No. 8 person lifts

#### **SUSTAINABILITY**

• Designed to achieve LEED CS accreditation and nZEB compliance