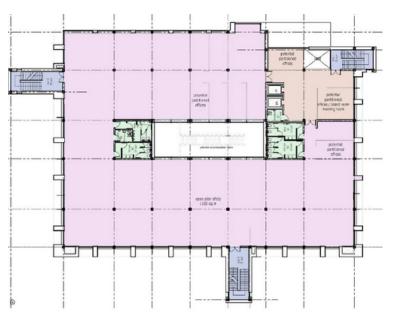

#### FIRST FLOOR PLAN

#### First floor area

• c. 15,472 ft<sup>2</sup>

- c. 34,778 ft<sup>2</sup>