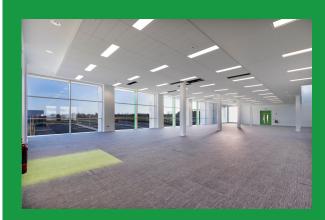

### **BUILDING DETAILS**

- Impressive two storey detached office building with open plan Grade A office space incorporating reception, circulation / access routes, stairs & lift and welfare facilities.
- This quality office space offers raised floors and suspended ceiling, and the floor to ceiling windows provide an abundance of natural light.
- Mains power supply connected, alarm and provision for CCTV. Additionally 166 x 50 kVa solar panels on the roof
- Surface car parking for 150 cars with EV charging terminals and cycle parking onsite
- Toilets and showers fitted. Comms / Data room. 2 x No. 8 person lifts

# **IMAGE GALLERY**