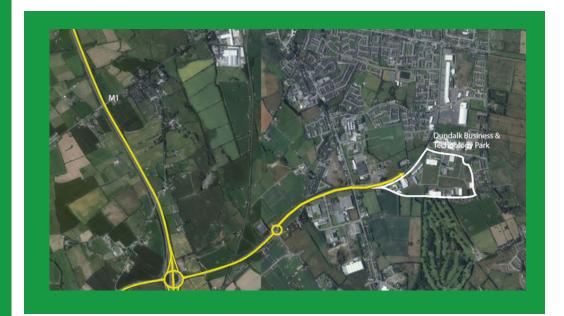

.
- This quality office space offers raised floors and suspended ceiling, and the floor to ceiling windows provide an abundance of natural light.
- Mains power supply connected, alarm and provision for CCTV. Additionally 166 x 50 kVa solar panels on the roof
- Surface car parking for 150 cars with EV charging terminals and cycle parking onsite
- Toilets and showers fitted. Comms / Data room. 2 x No. 8 person lifts

# **SPECIFICATION**

#### **GROUND FLOOR PLAN**



#### FIRST FLOOR PLAN





#### **SUSTAINABILITY**



• Designed to achieve LEED CS accreditation and nZEB compliance



#### Ground Floor area

- c. 1.438 m<sup>2</sup>
- c. 15.472 ft<sup>2</sup>

#### First floor area

• c. 15,472 ft<sup>2</sup>

- c. 34,778 ft<sup>2</sup>

# **IMAGE GALLERY**



















## PARK AREA